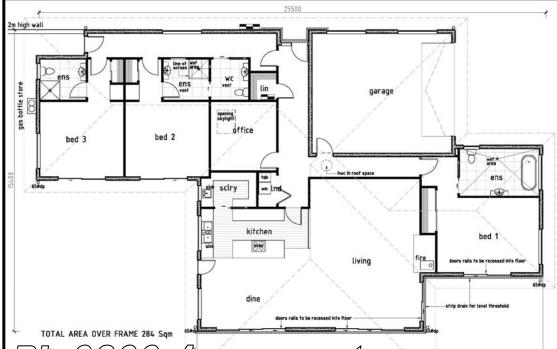

## the Rolling Ridges

Plans copyright to Cornerstone Eco Homes Ltd ©

- 284 m2 family or executive home.
- 4 bedrooms or
- 3 + office
- 4 bathrooms
- Open living area

<u>Ph 0800 4 cornerstone - www.cornerstoneecohomes.co.nz</u>